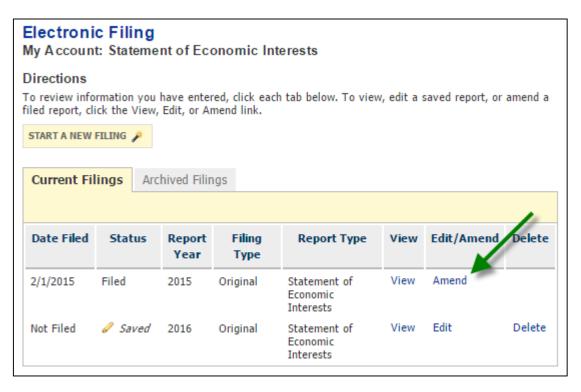

Current Filings: This folder contains the most current filed version of your Statement of Economic Interests and any "Saved" version of reports. "Saved" reports are original or amendments that are in edit mode and have not yet been filed.

Archived Filings: This folder contains the outdated versions of all reports that have a more recent version located in the Current Filings folder. These reports can no longer be modified.

To view, edit a saved report, or amend a filed one, click the View, Edit, or Amend link for the report you wish to work with.

| Electronic Filing<br>My Account: Statement of Economic Interests                                                                                                           |                                                                                                                |             |          |                                       |      |       |        |  |
|----------------------------------------------------------------------------------------------------------------------------------------------------------------------------|----------------------------------------------------------------------------------------------------------------|-------------|----------|---------------------------------------|------|-------|--------|--|
| Directions<br>To review information you have entered, click each tab below. To view, edit a saved report, or amend a<br>filed report, click the View, Edit, or Amend link. |                                                                                                                |             |          |                                       |      |       |        |  |
| START A NEW                                                                                                                                                                | FILING 🏓                                                                                                       |             |          |                                       |      |       |        |  |
| Current Fi                                                                                                                                                                 | ings Arc                                                                                                       | hived Filir | igs      |                                       |      |       |        |  |
| Date Filed                                                                                                                                                                 | Date Filed     Status     Report<br>Year     Filing<br>Type     Report Type     View     Edit/Amend     Delete |             |          |                                       |      |       |        |  |
| 2/1/2015                                                                                                                                                                   | Filed                                                                                                          | 2015        | Original | Statement of<br>Economic<br>Interests | View | Amend |        |  |
| Not Filed                                                                                                                                                                  | <i>∂ Saved</i>                                                                                                 | 2016        | Original | Statement of<br>Economic<br>Interests | View | Edit  | Delete |  |